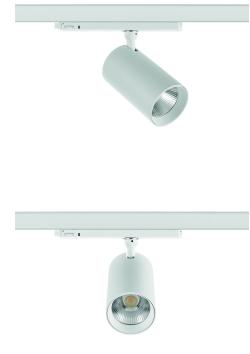

## **PRODUCT DESCRIPTION**

Track luminaire with aluminum body. Modern and stylish design with power supply integrated in the track power feeder and orientable LED engine in any direction. Special body colour, light colour or power available under request.