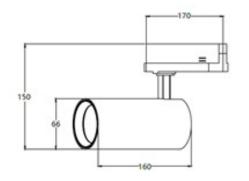

**SKU:** 424.32012

| Light Colour               | Warm White     |
|----------------------------|----------------|
| Power Rating (W)           | 20             |
| Light Angle                | Spot           |
| Beam Angle                 | <u>15</u>      |
| Colour (Body)              | <u>White</u>   |
| Tension (V)                | 100-250        |
| CRI                        | 90             |
| IP                         | 20             |
| Lumen maintenance (hour)   | 40000          |
| Inclination Angle          | 90             |
| Rotation Angle             | <u>355</u>     |
| MacAdam Step               | <u>3</u>       |
| Zhaga                      | N              |
| Double Insulation          | Y              |
| Cross                      | N              |
| Barn Door                  | N              |
| Honeycomb Louver           | N              |
| Miro Reflector             | N              |
| Wall Washer                | N              |
| Snoot                      | N              |
| Glass                      | Y              |
| Dimmable                   | N              |
| Projector Measurement (mm) | <u>Ø66×160</u> |
| Projector Weight (kg)      | 0.7            |
| Projector Box Size (mm)    | 200x183x80     |
| Efficiency                 | <u>115.836</u> |
| Energy Class               | <u>E</u>       |