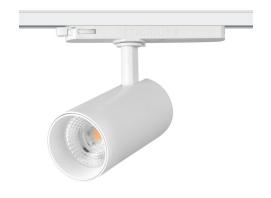

## **PRODUCT DESCRIPTION**

20W track led projector with passive cooler, in aluminium die casting trim can be white or black (other colour under request).

Slick design hides the heat sink the cylindrical head for better looking luminaire, and the power supply in the track adapter for a smaller projector head. The head can be directed in  $360^\circ$  in the horizontal axis and  $180^\circ$  in the vertical axis.