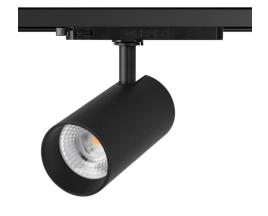

## **PRODUCT DESCRIPTION**

20W track led projector with passive cooler, in aluminium die casting trim can be white or black (other colour under request).

Slick design hides the heat sink the cylindrical head for better looking luminaire, and the power supply in the track adapter for a smaller projector head. The head can be directed in  $360^\circ$  in the horizontal axis and  $180^\circ$  in the vertical axis.