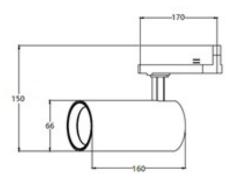

**SKU:** 424.32051

| Light Colour               | Warm White     |
|----------------------------|----------------|
| Power Rating (W)           | 20             |
| Light Angle                | <u>Wide</u>    |
| Beam Angle                 | <u>60</u>      |
| Colour (Body)              | <u>Black</u>   |
| Tension (V)                | 100-250        |
| CRI                        | 90             |
| IP                         | 20             |
| Lumen maintenance (hour)   | 40000          |
| Inclination Angle          | 90             |
| Rotation Angle             | <u>355</u>     |
| MacAdam Step               | <u>3</u>       |
| Zhaga                      | N              |
| Double Insulation          | Y              |
| Cross                      | N              |
| Barn Door                  | N              |
| Honeycomb Louver           | N              |
| Miro Reflector             | N              |
| Wall Washer                | N              |
| Snoot                      | N              |
| Glass                      | Y              |
| Dimmable                   | N              |
| Projector Measurement (mm) | Ø66×160        |
| Projector Weight (kg)      | 0.7            |
| Projector Box Size (mm)    | 200x183x80     |
| Efficiency                 | <u>115.836</u> |
| Energy Class               | <u>E</u>       |