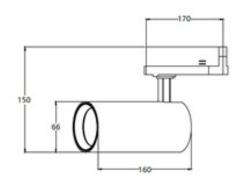

**SKU:** 424.32052

| Light Colour               | Warm White     |
|----------------------------|----------------|
| Power Rating (W)           | 20             |
| Light Angle                | Wide           |
| Beam Angle                 | 60             |
| Colour (Body)              | White          |
| Tension (V)                | <u>100-250</u> |
| CRI                        | <u>90</u>      |
| IP                         | <u>20</u>      |
| Lumen maintenance (hour)   | 40000          |
| Inclination Angle          | 90             |
| Rotation Angle             | <u>355</u>     |
| MacAdam Step               | <u>3</u>       |
| Zhaga                      | N              |
| Double Insulation          | Y              |
| Cross                      | N              |
| Barn Door                  | N              |
| Honeycomb Louver           | N              |
| Miro Reflector             | N              |
| Wall Washer                | N              |
| Snoot                      | N              |
| Glass                      | Y              |
| Dimmable                   | <u>N</u>       |
| Projector Measurement (mm) | Ø66×160        |
| Projector Weight (kg)      | 0.7            |
| Projector Box Size (mm)    | 200x183x80     |
| Efficiency                 | <u>115.836</u> |
| Energy Class               | <u>E</u>       |