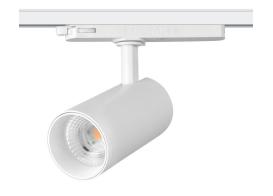

## **PRODUCT DESCRIPTION**

20W track led projector with passive cooler, in aluminium die casting trim can be white or black (other colour under request).

Slick design hides the heat sink the cylindrical head for better looking luminaire, and the power supply in the track adapter for a smaller projector head. The head can be directed in  $360^\circ$  in the horizontal axis and  $180^\circ$  in the vertical axis.